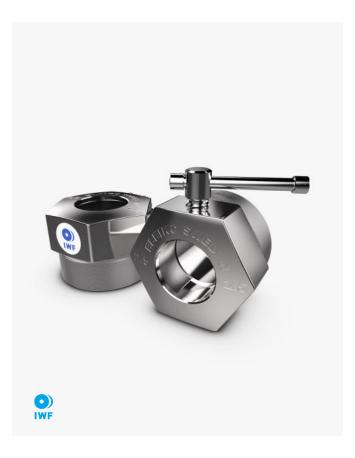

# Eleiko IWF Weightlifting Training Barbell Collars

pair

Eleiko Olympic Weightlifting Training Collars are carefully calibrated and IWF certified for training. They feature an attractive chromed metal finish, while distinctive subtle ridges on the surface ensure a secure grip when handling. The collars are easy to operate, simply turn screw fastener to tighten and keep discs in place. A protective inner liner is gentle on equipment and a smart rubber inset prevents collars from "locking up." The collars are designed for training purposes only and change plates must be loaded INSIDE the collars along with the discs.

## **Secure Grip**

Collar's ridged surface ensure grip won't slip

## **Specifications**

Unit of measurement Sold in pairs Article code 3000241

**Length** 120 mm / 4.72 in.

**Width** 94 mm / 3.7 in.

**Height** 70 mm / 2.76 in.

**Weight** 5 kg / 11.02 lbs Warranty 2 years Colour Silver