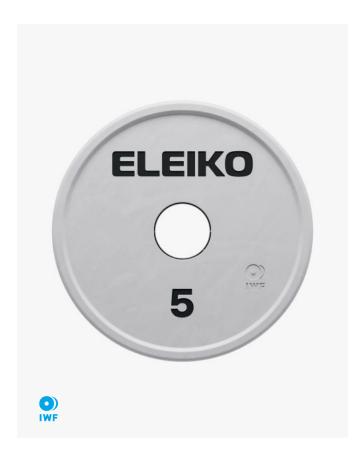

# **Eleiko IWF Change Plate**

5 kg RC

- √ Calibrated to -0/+10g
- √ Calibrated for Competition
- √ IWF Certified

For those times when smaller weight changes make all the difference, the Eleiko IWF Change Plates are certified and calibrated for record setting lifts. Durable rubber coated plates come in the Olympic colour scheme with a lipped edge for secure easy handling and a nesting design that takes up less space on the bar.

#### **IWF** Certified

Plates are certified by the IWF for competition for smaller weight adjustments.

# **Specifications**

Unit of measurement Sold individually

Article code 3085260-0050 **Height** 27 mm / 1.06 in.

Weight 5 kg / 11.02 lbs

Warranty

5 years

Diameter 240 mm / 9.45 in. Certification

WF