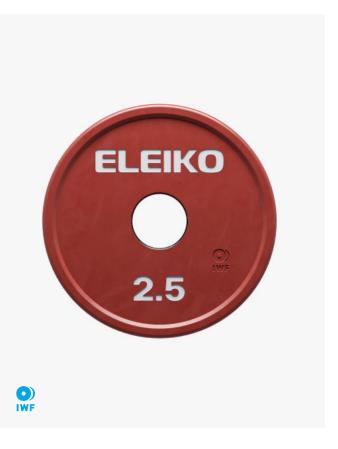

# **Eleiko IWF Change Plate**

2.5 kg RC

- √ Calibrated to -0/+10g
- √ Calibrated for Competition
- √ IWF Certified

For those times when smaller weight changes make all the difference, the Eleiko IWF Change Plates are certified and calibrated for record setting lifts. Durable rubber coated plates come in the Olympic colour scheme with a lipped edge for secure easy handling and a nesting design that takes up less space on the bar.

### **IWF** Certified

Plates are certified by the IWF for competition for smaller weight adjustments.

#### Minimalistic Design

Colour coded for easy weight identification and minimised loading errors. Clear weight markings in bold white lettering. Plates can be customized with a decal.

## **Specifications**

Unit of measurement Sold individually

3085260-0025

Article code

Length 216 mm / 8.5 in. Width 216 mm / 8.5 in.

Height 23 mm / 0.91 in.

Certification

**IWF** 

Weight 2,5 kg / 5.51 lbs Warranty 5 years

Diameter 216 mm / 8.5 in.