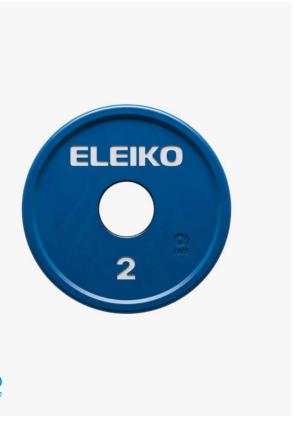

# **Eleiko IWF Change Plate**

2 kg RC

- √ Calibrated to -0/+10g
- √ Calibrated for Competition
- √ IWF Certified

For those times when smaller weight changes make all the difference, the Eleiko IWF Change Plates are certified and calibrated for record setting lifts. Durable rubber coated plates come in the Olympic colour scheme with a lipped edge for secure easy handling and a nesting design that takes up less space on the bar.

## **IWF** Certified

Plates are certified by the IWF for competition for smaller weight adjustments.

### Minimalistic Design

Colour coded for easy weight identification and minimised loading errors. Clear weight markings in bold white lettering. Plates can be customized with a decal.

# **Specifications**

Unit of measurement Sold individually

Article code

3085260-0020

Length 193 mm / 7.6 in. Width 193 mm / 7.6 in.

Height 22 mm / 0.87 in.

Certification

**IWF** 

Weight 2 kg / 4.41 lbs Warranty 5 years

Diameter 193 mm / 7.6 in.