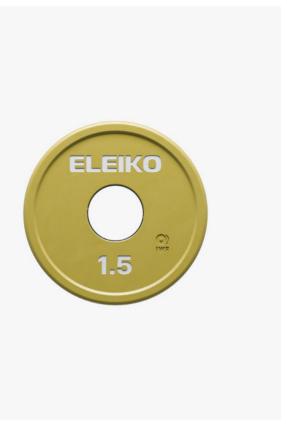

# **Eleiko IWF Change Plate**

1.5 kg RC

- √ Calibrated to -0/+10g
- √ Calibrated for Competition
- √ IWF Certified

For those times when smaller weight changes make all the difference, the Eleiko IWF Change Plates are certified and calibrated for record setting lifts. Durable rubber coated plates come in the Olympic colour scheme with a lipped edge for secure easy handling and a nesting design that takes up less space on the bar.

#### Minimalistic Design

Colour coded for easy weight identification and minimised loading errors. Clear weight markings in bold white lettering. Plates can be customized with a decal.

## **Specifications**

Unit of measurement Sold individually

Weight

Length 170 mm / 6.69 in. Width 170 mm / 6.69 in.

Height 20 mm / 0.79 in.

Certification

**IWF** 

1,5 kg / 3.31 lbs