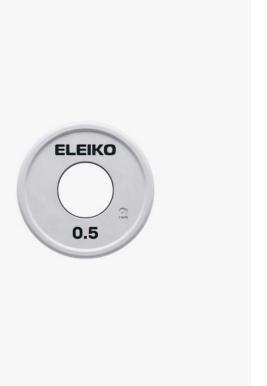

# **Eleiko IWF Change Plate**

0.5 kg RC

- √ Calibrated to -0/+10g
- √ Calibrated for Competition
- √ IWF Certified

For those times when smaller weight changes make all the difference, the Eleiko IWF Change Plates are certified and calibrated for record setting lifts. Durable rubber coated plates come in the Olympic colour scheme with a lipped edge for secure easy handling and a nesting design that takes up less space on the bar.

# Minimalistic Design

Colour coded for easy weight identification and minimised loading errors. Clear weight markings in bold white lettering. Plates can be customized with a decal.

# **Specifications**

Unit of measurement Sold individually

Article code 3085260-0005

Length 127 mm / 5 in. Width 16 mm / 0.63 in.

Diameter

Height

16 mm / 0.63 in.

Weight 0,5 kg / 1.1 lbs Warranty 5 years