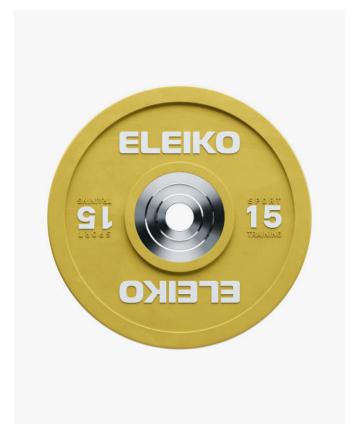

#### **Quick Identification**

**Eleiko Sport Training Plate** 

15 kg, coloured

Olympic standard colours and white raised lettering facilitate quick and easy weight identification