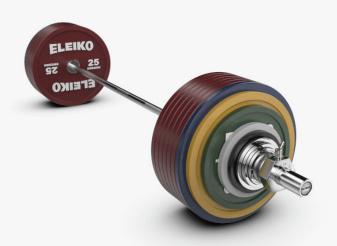

#### CONSISTS OF

Powerlifting bar, discs, change plates and collars.

SET CONSISTS OF: 1 x Eleiko Performance Powerlifting Bar - 20 kg / 2 x Eleiko IPF Powerlifting Competition Disc - 0.25 kg / 4 x Eleiko IPF Powerlifting Competition Disc - 0.5 kg / 2 x Eleiko IPF Powerlifting Competition Disc - 1.25 kg / 2 x Eleiko IPF Powerlifting Competition Disc - 2.5 kg / 2 x Eleiko IPF Powerlifting Competition Disc - 5 kg / 1 x Eleiko IPF Powerlifting Competition Disc - 10 kg / 2 x Eleiko IPF Powerlifting Competition Disc - 10 kg / 2 x Eleiko IPF Powerlifting Competition Disc - 25 kg