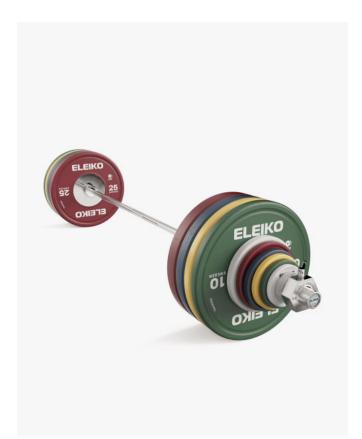

## **Eleiko IWF Weightlifting Training Weight Set**

190 kg, men, RC

With Eleiko's IWF Weightlifting Training Set, NxG, you get the quality and performance of the competition set without the added expense of the extremely precise calibration required for competition. The set includes the IWF Weightlifting Training Bar, NxG, 20 kg along with a set of Eleiko Weightlifting Training Plates. The plate sets include two each of the 25, 20, 15 and 10 kg plates along with a set of the rubber coated Eleiko Weightlifting Training Change Plates ranging from 0.5 kg to 5 kg and a set of the Eleiko Weightlifting Training Collars.

**Features** 

**Designed For** 

Training for competitive level weightlifting

**Conveniently Collected** 

Set packages training bar, plates and collars

for convenience

**Specifications** 

Article code 3085688 Certification