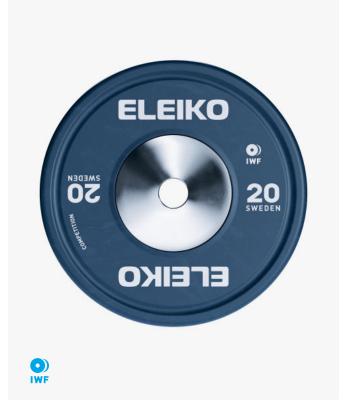

# **Eleiko IWF Weightlifting Competition Plate**

20 kg

- ✓ IWF Competition Certified
- Exceptional durability
- ✓ Patented ImpactDISC

Eleiko IWF Competition Plates set a new standard for performance and durability utilizing our proprietary SBR rubber, a new patented design which distributes impact force, and precision engineered zinced steel hubs. The plates are thinner to support heavier lifts and designed with a rounded edge for easier handling.

**Unmatched Durability** 

**Plate Specifications** 

The new patented design and construction

The plates measure 450mm in diameter with

a 50.5mm (+-0.05) centre hole for a precise

and secure fit on the bar sleeve and are calibrated to IWF specifications.

### **IWF** Certified

Approved by the International Weightlifting Federation for competition use, verified by IWF logo.

**Record Setting Lifts** Redesigned with a thinner profile to support athletes with record setting lifts.

A bigger edge radius makes it easier to pick up the plate from the platform or floor and the grooved rim supports a firm grip for better handling.

Article code

20 kg / 44.09 lbs

3085231-20

Weight

## **Specifications**

Length 450 mm / 17.72 in.

Width 450 mm / 17.72 in.

Warranty 10 years

Diameter 450 mm / 17.72 in.

ELEIKO