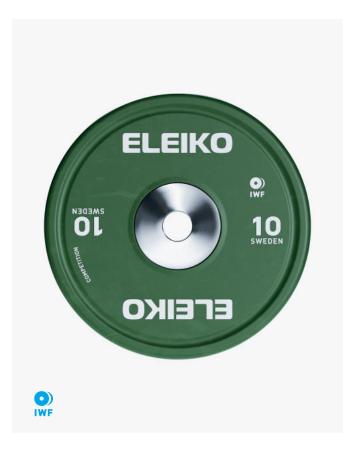

# **Eleiko IWF Weightlifting Competition Plate**

10 kg

- ✓ IWF Competition Certified
- ✓ Exceptional durability
- √ Patented ImpactDISC

Eleiko IWF Competition Plates set a new standard for performance and durability utilizing our proprietary SBR rubber, a new patented design which distributes impact force, and precision engineered zinced steel hubs. The plates are thinner to support heavier lifts and designed with a rounded edge for easier handling.

# **IWF** Certified

Approved by the International Weightlifting Federation for competition use, verified by IWF logo.

# **Plate Specifications**

The plates measure 450mm in diameter with a 50.5mm (+-0.05) centre hole for a precise and secure fit on the bar sleeve and are calibrated to IWF specifications.

# **Specifications**

**Unit of** measurement Sold individually

Article code 3085231-10

Length 450 mm / 17.72 in. Width 450 mm / 17.72 in.

Height 35 mm / 1.38 in.

IWF

Certification

Weight 10 kg / 22.05 lbs Warranty 10 years