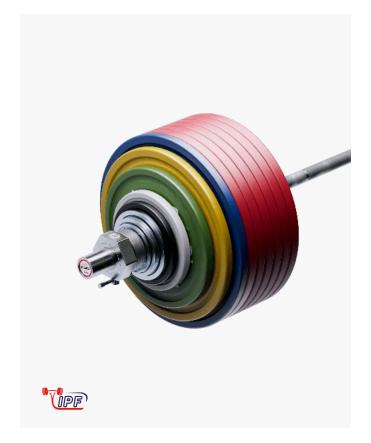

## Eleiko IPF Powerlifting Training Set

435 kg

- $\checkmark$  Powder Coated
- $\checkmark$  Complete Competition Sets
- $\checkmark$  Powerlifting Training Equipment

The Eleiko IPF Powerlifting Training Sets package training equipment built to IPF specification with competition-certified plates and collars into a bundle to equip any training space easily. The IPF training sets include the Eleiko Performance Powerlifting Bar, a pair of IPF Competition Collars, and a range of plates and change plates so you can find the right set for your needs.

## Calibrated and Certified Equipment

The powerlifting competition plates and collars are calibrated to competition specifications and certified by the IPF.

Certification