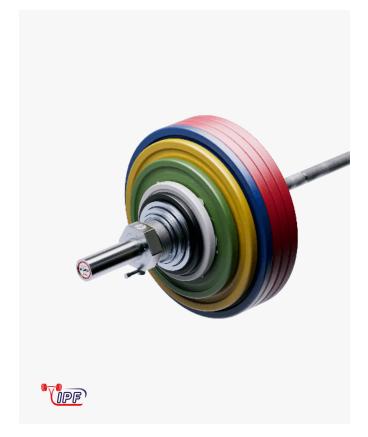

## Eleiko IPF Powerlifting Training Set

285 kg

- $\checkmark$  Powder Coated
- $\checkmark$  Complete Competition Sets
- $\checkmark$  Powerlifting Training Equipment

The Eleiko IPF Powerlifting Training Sets package training equipment built to IPF specification with competition-certified plates and collars into a bundle to equip any training space easily. The IPF training sets include the Eleiko Performance Powerlifting Bar, a pair of IPF Competition Collars, and a range of plates and change plates so you can find the right set for your needs.

## Calibrated and Certified Equipment

The powerlifting competition plates and collars are calibrated to competition specifications and certified by the IPF.

Certification